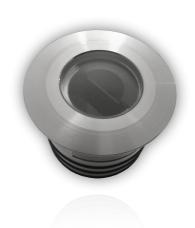

## Eclipse

Recessed floor/ wall spotlight, ideal for the lighting of steps, sidewalks, paths and gardens. It has been designed specifically to produce low glare illumination to walls and columns, with a glare shield and deep recessed lamp.

Material Body and front made of anticorodal aluminium Lens made of tempered satinized glass / No. 2 standard finishings Led no. 1 x 4 W Power absorption 4 W Connection Series connection respecting polarities Wiring Provided with a 50 cm long cable Installation On Floor / Wall with housing Driver switching (not included) 350mA ( 4 W) Photometries Ref. Photometrics Page

with Half Moon Lens Cover for Glare Control

IP 67

| Code | Options | Supply | N° LED | LED Color         | Optics               | Watt | Finish    |
|------|---------|--------|--------|-------------------|----------------------|------|-----------|
| EC   | 0       | I cc   | 1      | <b>3</b> - 2700 K | <b>2</b> - 16° X 40° | 4    | S - Steel |