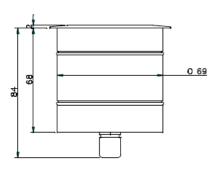

Material Body and front made of anticorodal aluminium Lens made of tempered satinized glass / No. 2 standard finishings Led no. 1 x 4 W Power absorption 4 W Connection Series connection respecting polarities Wiring Provided with a 50 cm long cable Installation On Floor / Wall with housing Driver switching (not included) 350mA ( 4 W) Photometries Ref. Photometrics Page

with Half Moon Lens Cover for Glare Control

IP 67

| Code | Options | Supply | N° LED | LED Color         | Optics               | Watt | Finish    |
|------|---------|--------|--------|-------------------|----------------------|------|-----------|
| EC   | 0       | I cc   | 1      | <b>3</b> - 2700 K | <b>2</b> - 16° X 40° | 4    | S - Steel |