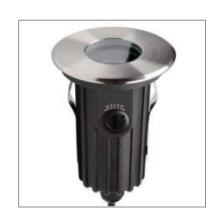

## **TECHNICAL DATA**

| Application             | Inground Uplight                                        |  |  |  |  |
|-------------------------|---------------------------------------------------------|--|--|--|--|
| Location                | Outdoor                                                 |  |  |  |  |
| Light Source            | LED                                                     |  |  |  |  |
| Optics                  | 15°, 25°, 40°                                           |  |  |  |  |
| LED No.                 | 1                                                       |  |  |  |  |
| LED Life time (L80B10)  | 50000 hours                                             |  |  |  |  |
| Input Voltage / Current | 24V DC                                                  |  |  |  |  |
| Connection details      | Parallel Connection                                     |  |  |  |  |
| Installation            | Recessed (Ceiling, Wall, Floor) Brick work installation |  |  |  |  |
|                         | with housing box (not included) Panel installation with |  |  |  |  |
|                         | torsion spring (not included)                           |  |  |  |  |
| Installation hole       | Ø81.6mm(with springs) - Ø81.6mm(with housing box)       |  |  |  |  |
| Supply                  | 24Vdc                                                   |  |  |  |  |
| Wiring                  | Provided with 150cm neoprene cable                      |  |  |  |  |
| Working Temperature     | -20°C - +50°C                                           |  |  |  |  |
|                         |                                                         |  |  |  |  |

## **FINISHING**

| Materials | Anodized aluminium body, anodized aluminum or AISI |
|-----------|----------------------------------------------------|
|           | 316L Stainless steel trim, tempered glass diffuser |
| Finishing | Anodized Aluminum (A), Worked Steel (I), Satinized |
|           | Steel(S), Anodized Black (J)                       |
| Color     | Matte Steel                                        |
| Diffuser  | Tempered Glass                                     |