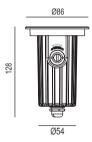

## **TECHNICAL DATA**

| Application             | Inground Uplight                                        |  |  |  |  |
|-------------------------|---------------------------------------------------------|--|--|--|--|
| Location                | Outdoor                                                 |  |  |  |  |
| Light Source            | LED                                                     |  |  |  |  |
| Optics                  | 15°, 25°, 40°                                           |  |  |  |  |
| LED No.                 | 1                                                       |  |  |  |  |
| LED Life time (L80B10)  | 50000 hours                                             |  |  |  |  |
| Input Voltage / Current | 24V DC                                                  |  |  |  |  |
| Connection details      | Parallel Connection                                     |  |  |  |  |
| Installation            | Recessed (Ceiling, Wall, Floor) Brick work installation |  |  |  |  |
|                         | with housing box (not included) Panel installation with |  |  |  |  |
|                         | torsion spring (not included)                           |  |  |  |  |
| Installation hole       | Ø81.6mm(with springs) - Ø81.6mm(with housing box)       |  |  |  |  |
| Supply                  | 24Vdc                                                   |  |  |  |  |
| Wiring                  | Provided with 150cm neoprene cable                      |  |  |  |  |
| Working Temperature     | -20°C - +50°C                                           |  |  |  |  |
|                         |                                                         |  |  |  |  |