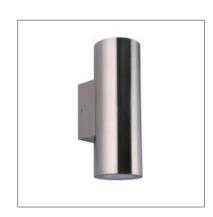

## Art R2

| Application             | Surface mounted (wall) |
|-------------------------|------------------------|
| Location                | Outdoor                |
| Light Source            | LED                    |
| Optics                  | 38°                    |
| LED No.                 | 2                      |
| LED Life time (L80B10)  | 50000 hours            |
| Input Voltage / Current | 220-240Vac             |
| Connection details      | Parallel Connection    |
| Installation            | Surface mounted        |
| Weight                  | 0,48Kg                 |
| Supply                  | 240Vac                 |
| Wiring                  | Junction in supply box |
| Working Temperature     | -20°C - +50°C          |

## **FINISHING**

| Materials | 316 Stainless steel                                 |
|-----------|-----------------------------------------------------|
|           |                                                     |
| Finishing | Brushed SS316(BR), Mirror Polished (MP), Black (BK) |
|           |                                                     |
|           | White (WH), Grey (GR)                               |
|           |                                                     |
| Diffuser  | Toughened safety clear glass                        |