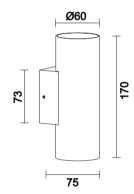

## Art R2

| Application             | Surface mounted (wall) |
|-------------------------|------------------------|
| Location                | Outdoor                |
| Light Source            | LED                    |
| Optics                  | 38°                    |
| LED No.                 | 2                      |
| LED Life time (L80B10)  | 50000 hours            |
| Input Voltage / Current | 220-240Vac             |
| Connection details      | Parallel Connection    |
| Installation            | Surface mounted        |
| Weight                  | 0,48Kg                 |
| Supply                  | 240Vac                 |
| Wiring                  | Junction in supply box |
| Working Temperature     | -20°C - +50°C          |